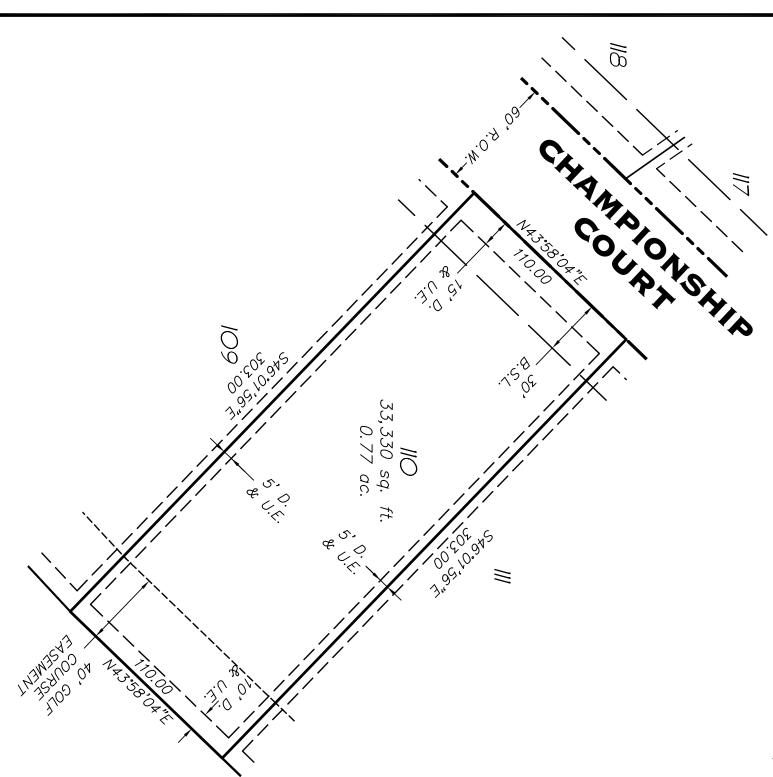

LOT 110 OF WHITETAIL RIDGE SUBDIMSION
ACCORDING TO THE PLAT THEREOF RECORDED JUNE 8, 2005 AS DOCUMENT NUMBER
200500015985, BEING A SUBDIMSION OF PART OF SECTION 12—36—7, PART OF SECTION 7—36—8,
AND PART OF THE FORMER WAISH—KEE—SHAW RESERVATION,
IN KENDALL & NA—AU—SAY TOWNSHIPS, KENDALL COUNTY, ILLINOIS

Compare your description and site markings with this plat and discrepancies which you may find.

OUTLOT

D

Whitetail LLC

D.E. = PUBLIC DRAINAGE EASEMENT
L.E. = LANDSCAPE EASEMENT
M.E. = MAINTENANCE AND CONSTRUCTION
EASEMENT
S.E. = SIDEWALK EASEMENT
U.E. = PUBLIC UTILITY EASEMENT
B.S.L. = BUILDING SETBACK LINE

NOTE: 5/8" STEEL REBAR TO BE SET AT ALL LOT CORNERS UNLESS OTHERWISE NOTED PER RECORDED PLAT OF SUBDIVISION.

LOT 110 OF WHITETAIL RIDGE SUBDIVISION, KENDALL COUNTY,

|              | 3 2          | 1. SNOOMS               | ,       |
|--------------|--------------|-------------------------|---------|
| CHECKED BY:  | TAB CONDISSO | DRAWN BY:               |         |
| VERT. SCALE: | HORIZ SCALE: | <b>DATE:</b><br>7/14/05 | LLINOIS |
| 1            | ON LEBES     | -                       |         |